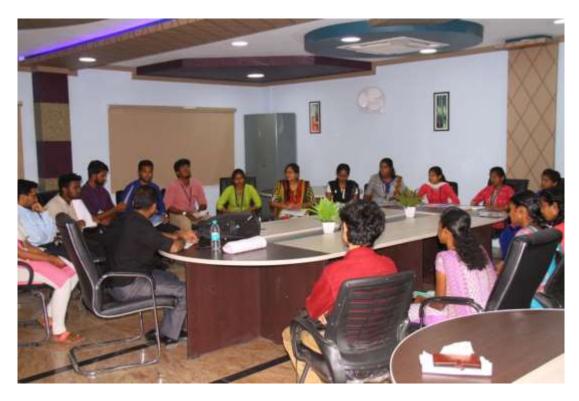

Our Final Placement for the current year yield positive results both in terms of compensation as well as quality and variety of profiles offered.

Students participating in the group discussion.

Inaugural session of the Placement Drive.