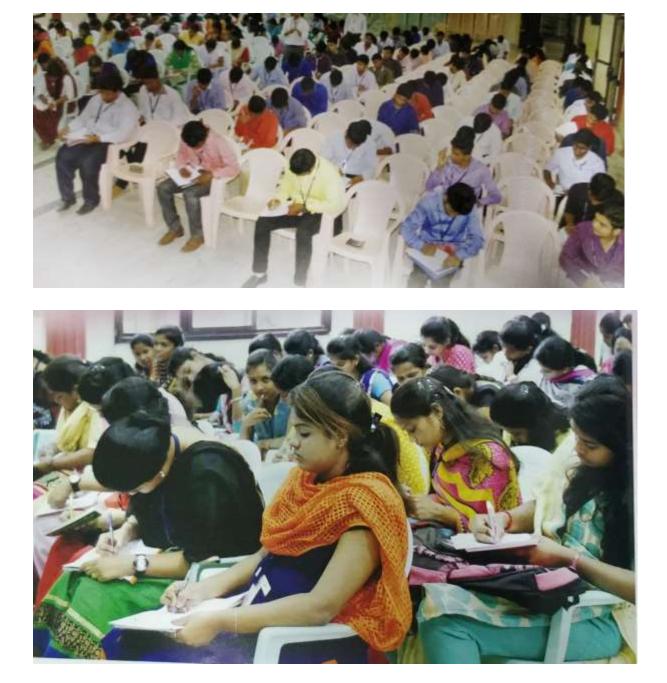

Students writing Aptitude Test during Recruitment Process

Students with the offer letters

Students with the offer letters